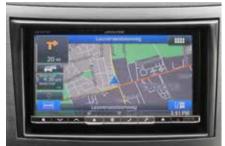

### **Enlightened ideas.**

Smart designs for an enjoyable drive.

98 Navigation kit 6,1"

SEALAJ6000

6,1" WVGA touch screen, iPod and USB video playback, DVD/DivX/CD-R +/-R /RW, 4 x 50W amplifier, iGO PRIMO 2 Navigation, Bluetooth connectivity, MirrorLinkTM, Steering wheel control, Detachable faceplate, Touch, Drag and Flick Control, Text to Speech (TTS), TMC-tuner 3D Landmark icons, 3D city maps SDN WGN OBK

99 Navigation kit 7"

SEALAJ6100

7" WVGA touch screen, iPod and USB video playback, DVD/DivX/CD-R +/-R /RW, 4 x 50W amplifier, iGO PRIMO 2 Navigation, Bluetooth connectivity, MirrorLinkTM, Steering wheel control, Fully detachable display, Touch, Drag and Flick Control, Text to Speech (TTS), TMC-tuner, 3D Landmark icons, 3D city maps