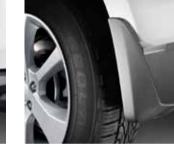

An aerodynamic design for improved wiping \*Set of 2

9 Splash Guard - front set

J1010AJ001

Prevent mud, snow, tar, rocks, etc. from being thrown up at on the body. \*Unpainted

10 Splash Guard - rear set

J1010AJ004/J1010AJ014

13 Trunk Lip Spoiler

Adds a sporty touch to your vehicle.

E7210AJ010NN

\*Unpainted

Prevents mud, snow, tar, rocks, etc. from being thrown up on the body.

\*Unpainted

11 Splash Guard - front set

J1010AJ021

Prevent mud, snow, tar, rocks, etc. from being thrown up at on the body.

\*Black colour

12 Splash Guard - rear set

J1010AJ024

Prevents mud, snow, tar, rocks, etc. from being thrown up on the body.

\*Black colour