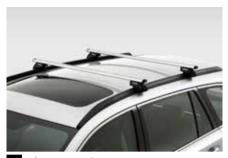

# Versatility. In Motion. Fit for what you do.

31 Aluminium Carrier Base

E365EAJ200

Stylish extruded aluminium used to produce a very lightweight, strong base.

\* Separate windnoise kit available

32 Aluminium Carrier Base

E365EAJ000

Stylish extruded aluminium used to produce a very lightweight, strong base.

\* Separate windnoise kit available

33 Aluminium Carrier Base

E365EAJ100

Extruded aluminium used to produce a very lightweight, strong base.