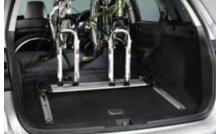

### Loaded with convenience.

WGN OBK

Customizable versatility & utility.

58 Luggage Utility Rail & Hook

L0010AJ000

Installs in the rear cargo compartment. Ideal for tying down luggage/cargo.

59 Luggage Partition

L0010AJ010

Creates a partition in the cargo space when used in combination with Rail & Hook Kit.

60 Luggage Bicycle Holder (Rail)

L0010AJ007

WGN OBK

Transports 2 bicycles with front wheels removed in the cargo space. In combination with Rail & Hook kit.