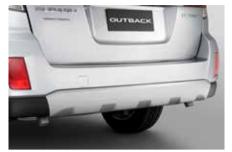

Creates the look of a high-quality sporty muffler, enhancing exterior appearance.

20 Bumper Corner Protector

J105EAJ002

Highlight the design features and protects the bumper corners from scratches.

21 Side Protector