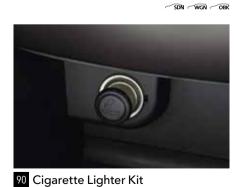

89 Ash Tray (in cup holder) 92172AG040 Convenient interchangeable ashtray fits into the center console cup holder.

H6710AJ000 Changes the accessory socket into a cigarette lighter.

91 Sunshade (Rear Side)