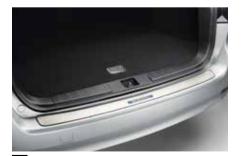

Protects the rear bumper from scratches when loading/ unloading cargo.

68 Cargo Step Panel (Resin)

E775EAJ010/E775EAJ000

Protects the rear bumper from scratches when loading/ unloading cargo.

69 Cargo Step Panel (Resin)

E775EAJ020

Protects the rear bumper when loading/unloading

WGN OBK

SDN WGN

70 Rear Bumper Protection Foil

E775EAJ100

73 Trunk Tray

J515EAJ010