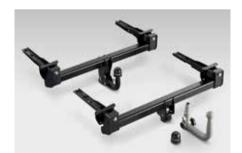

45 Bike Lift SESCXA7000

Lifts your bike onto the roof in one easy movement.
Aluminium Carrier Base, Mounting kit required.

SDN WGN OBK

46 Trailer Hitch (Fixed, Detachable)

L105EAJ600/L105EAJ700 L105EAJ610/L105EAJ710 L105EAJ620/L105EAJ720