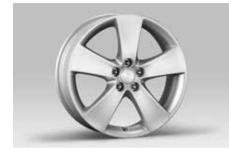

49 Alloy Wheel 5-spoke (18inch)

SECWSC4000 18x7.5JJ offset 48 \*Centre cap required.

50 Alloy Wheel 5-spoke (17inch)

SECWFE4101/SECWAG4103 17x7JJ offset 55 / offset 48 \*Centre cap required.

51 Alloy Wheel 10-spoke (17inch)