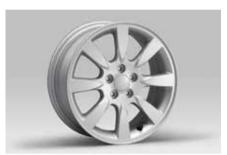

49 Alloy Wheel 5-spoke (18inch)

SECWSC4000 18x7.5JJ offset 48 \*Centre cap required.

50 Alloy Wheel 5-spoke (17inch)

SECWFE4101/SECWAG4103 17x7JJ offset 55 / offset 48 \*Centre cap required.

51 Alloy Wheel 10-spoke (17inch)