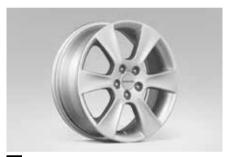

28111AJ061 17X7.5JJ offset 55 \*Centre cap required.

52 Alloy Wheel 6-spoke (17inch)

28111AJ021 17x7JJ offset 48 \*Centre cap required.

SDN WGN

SDN WGN

SDN WGN OBK

53 Alloy Wheel 10-spoke (17inch)

28111AJ001 17x7.5JJ offset 55 \*Centre cap required.