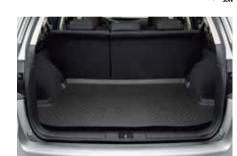

SEBCAG2000

Protects against scratching the interior/paint when loading/unloading cargo.

SDN WGN OBK

74 Cargo Tray

J515EAJ001

Protects cargo area floor from dust and dirt.

75 Deep Cargo Tray

J515EAJ100

Offers extra protection to the cargo area floor and walls against dust, dirt and liquids.

Protects trunk area floor from dust and dirt.

76 Cargo Tray Foldable

J515EAJ200

Protects cargo area floor from dust and dirt. Also offers extra protection when the rear seats are folded down.