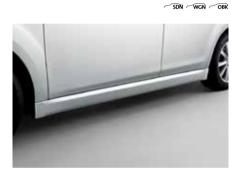

### Count on design. To make your Subaru truly yours.

1 Door Visor

E3610AJ000/E3610AJ300

Prevents rain/snow seepage when the window is opened slightly in bad weather.

3 Side Under Spoiler

E2610AJ000NN

Fills out the sides for a sporty look, making the vehicle appear lower.
\*Unpainted