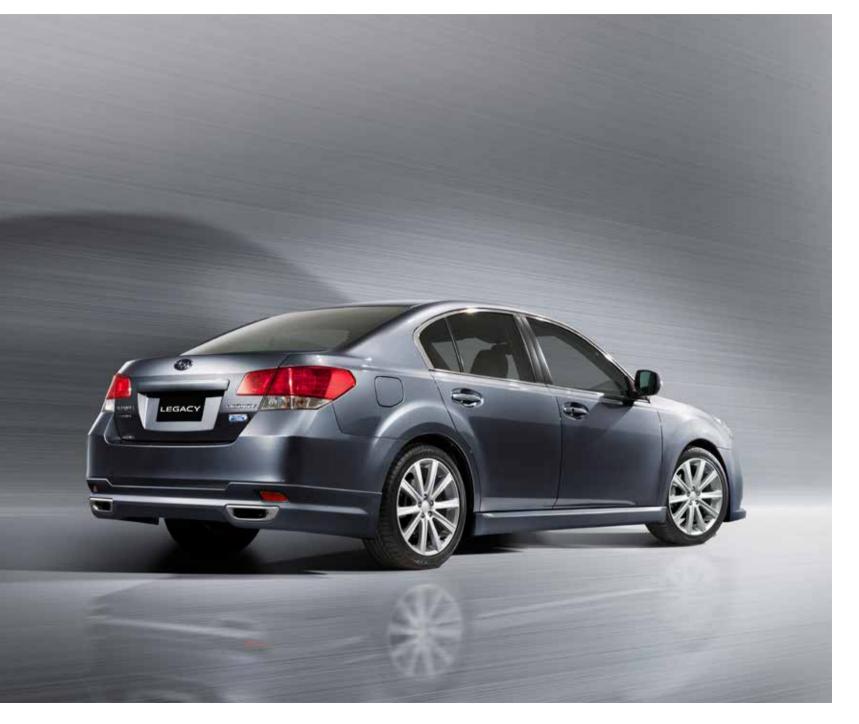

### Count on design. To make your Subaru truly yours.

1 Door Visor

E3610AJ000/E3610AJ300

Prevents rain/snow seepage when the window is opened slightly in bad weather.

3 Side Under Spoiler

E2610AJ000NN

Fills out the sides for a sporty look, making the vehicle appear lower.
\*Unpainted

#### 15 Waist Spoiler

J1210AJ000NN

The sharp aerodynamic shape creates a sporty high-performance image. \*Unpainted

SDN WGN