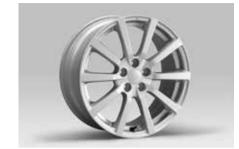

### Tap into the potential within.

47 Alloy Wheel 5-spoke 2-tone (18inch)

SEROFJ4000 18x8JJ offset 48 \*Centre cap required.

48 Alloy Wheel 15-spoke (18inch)

28111AJ041 18x7.5JJ offset 55 \*Centre cap required.