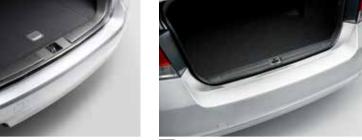

Protects the rear bumper from scratches when loading/ unloading cargo.

68 Cargo Step Panel (Resin)

E775EAJ010/E775EAJ000

Protects the rear bumper from scratches when loading/ unloading cargo.

69 Cargo Step Panel (Resin)

E775EAJ020

Protects the rear bumper when loading/unloading

WGN OBK

SDN WGN

70 Rear Bumper Protection Foil

E775EAJ100

73 Trunk Tray

J515EAJ010

Transparent film to protect the upper surface of the bumper from scratches.

71 Rear Bumper Protection Foil

E775EAJ110

Transparent film to protect the upper surface of the bumper from scratches.

72 Boot Flap