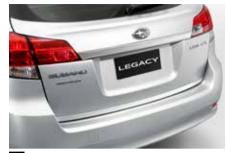

13 Trunk Lip Spoiler

Adds a sporty touch to your vehicle.

E7210AJ010NN

\*Unpainted

Prevents mud, snow, tar, rocks, etc. from being thrown up on the body.

\*Unpainted

11 Splash Guard - front set

J1010AJ021