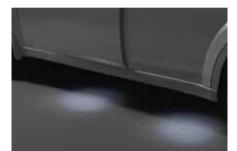

101 Puddle Lamps

H471SAJ000

For side and partial under vehicle illumination. Lights are activated when doors are unlocked. \*Harness required.

104 Cargo Socket

H6710AJ100

Conveniently installed in the cargo compartment to supply 12VDC power.