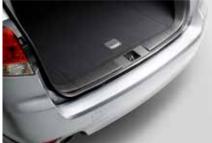

18 Chrome Rear Gate Moulding

E755EAJ000

Highlight the rear with this sharp looking, attractive chrome moulding.

WGN OBK

SDN WGN OBK

SDN WGN OBK

19 Tail Pipe Cover

44070AC010

Creates the look of a high-quality sporty muffler, enhancing exterior appearance.

20 Bumper Corner Protector

J105EAJ002

Highlight the design features and protects the bumper corners from scratches.

21 Side Protector