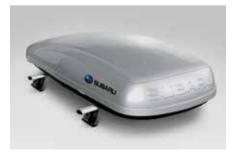

36 Ski Attachment (Max 6 sets)

E361EAG550

Carries 6 ski sets or 4 snowboards maximum. To be used with Aluminium Carrier Base.

37 Roof Box (Short)

E361EYA801

A 380-liter short box (1,792 x 797 x 355mm). To be used with Aluminium Carrier Base.

38 Roof Box (Long)

E361EYA900

SDN WGN OBK

A 430-liter long box (2,267 x 805 x 355mm). To be used with Aluminium Carrier Base.

39 Kayak Attachment

E361EAG600

For one kayak.
To be used with Aluminium Carrier Base.