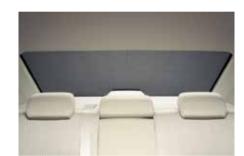

F505EAJ210

Protects from sunshine, making the interior space more comfortable.

92 Sunshade (Rear Side)

F505EAJ200

SDN

Protects from sunshine, making the interior space more comfortable.

93 Sunshade (Rear Quarter)

F505EAJ100

WGN OBK

Protects from sunshine and darkens your luggage compartment.

94 Sunshade (Rear Screen)

F505EAJ010

Keeps the direct sunlight out, making the interior space more comfortable and darkening the luggage