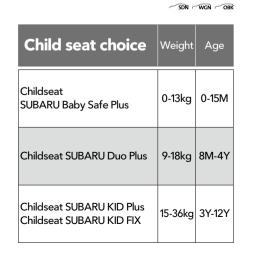

107 Tyre Repair Kit

SETSYA4001

Easy-to-use, compact kit with puncture sealant and mini-compressor.

108 Childseat SUBARU Baby Safe Plus

F410EYA105

Equipped with a canopy.

109 Childseat SUBARU Baby Safe ISOFIX base

SDN WGN OBK

F410EYA900

In order to install the childseat safely using ISOFIX anchor points. To be used together with F410EYA105.

SDN WGN OBK

110 Childseat SUBARU Duo Plus

F410EYA003

Secure installation by ISOFIX.

111 Childseat SUBARU KID Plus F410EYA216

Extra side impact protection.

SDN WGN OBK

112 Childseat SUBARU KID FIX F410EYA215

Extra side impact protection. Secure installation by ISOFIX.

WGN OBK