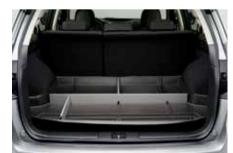

### Loaded with convenience.

WGN OBK

Customizable versatility & utility.

58 Luggage Utility Rail & Hook

L0010AJ000

Installs in the rear cargo compartment. Ideal for tying down luggage/cargo.

59 Luggage Partition

L0010AJ010

Creates a partition in the cargo space when used in combination with Rail & Hook Kit.

60 Luggage Bicycle Holder (Rail)

L0010AJ007

WGN OBK

Transports 2 bicycles with front wheels removed in the cargo space. In combination with Rail & Hook kit.