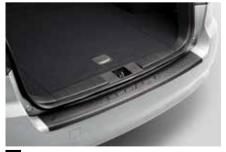

Protects the rear bumper from scratches when loading/ unloading cargo.

68 Cargo Step Panel (Resin)

E775EAJ010/E775EAJ000

Protects the rear bumper from scratches when loading/ unloading cargo.

69 Cargo Step Panel (Resin)

E775EAJ020

Protects the rear bumper when loading/unloading

WGN OBK

SDN WGN

70 Rear Bumper Protection Foil

E775EAJ100

73 Trunk Tray

J515EAJ010