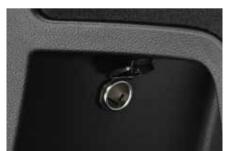

101 Puddle Lamps

H471SAJ000

For side and partial under vehicle illumination. Lights are activated when doors are unlocked. \*Harness required.

104 Cargo Socket

H6710AJ100

Conveniently installed in the cargo compartment to supply 12VDC power.