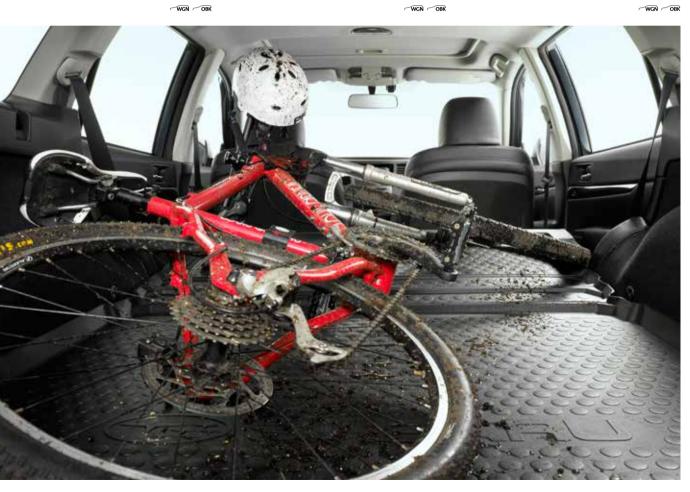

200

Protects cargo area floor from dust and dirt. Also offers extra protection when the rear seats are folded down.



### 77 Cargo Tray Dividers

J515EAJ300

Protects cargo area floor from dust and dirt. The dividers contribute to organising the luggage space.



#### 78 Dog Guard (K/M)

F555EAJ000

Separates cargo room from passenger area, when carrying dogs or heavy luggage. Applicable for ISOFIX child seat.

WGN OBK



79 Dog Guard Divider (K/M)

F555EAJ100

Separates the cargo room in 2 areas. To be used with dog guard (K/M).



80 Dog Guard (G/M)

F555EAJ200

Separates cargo room from passenger area, when carrying dogs or heavy luggage. Applicable for ISOFIX child seat.



81 Dog Guard Divider (G/M)

F555EAJ300

Separates the cargo room in 2 areas. To be used with dog guard (G/M).

















## Protection you can believe in. For greater comfort and safety.





82 Carpet Mat Standard J505EAJ100/J505EAJ100RH Custom-fit carpet mat with logo.



J505EAJ200/J505EAJ200RH The high-grade carpet mat with logo creates a luxurious interior feel.

SDN WGN



J505EAJ300/J505EAJ300RH The high-grade carpet mat with logo creates a luxurious interior feel.



J505EAJ210/J505EAJ210RH The high grade carpet mat with logo creates a luxurious



J505EAJ310/J505EAJ310RH The high grade carpet mat with logo creates a luxurious

86 Carpet Mat Premium Ivory



J505EAJ001/J505EAJ000RH Heavy duty rubber mat protects the vehicle floor mat from mud and snow.



88 Aluminium Sport Shift Knob (6MT) C105ESC000 Stylish aluminium shift knob with SUBARU logo.



89 Ash Tray (in cup holder) 92172A