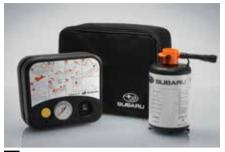

107 Tyre Repair Kit

SETSYA4001

Easy-to-use, compact kit with puncture sealant and mini-compressor.

108 Childseat SUBARU Baby Safe Plus

F410EYA105

Equipped with a canopy.

109 Childseat SUBARU Baby Safe ISOFIX base