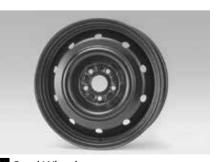

54 Alloy Wheel 8-spoke (16inch)

28111AJ101 16x6.5JJ offset 48 \*Centre cap required.

SDN WGN

SDN WGN OBK

55 Alloy Wheel 6-spoke (16inch)

SECWAG4001 16x6.5JJ offset 48 \*Centre cap required.

SESSCA4000 16x6,5JJ offset 48