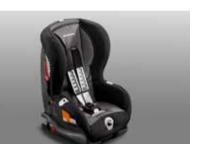

SDN WGN OBK

F410EYA900

In order to install the childseat safely using ISOFIX anchor points. To be used together with F410EYA105.

SDN WGN OBK

110 Childseat SUBARU Duo Plus

F410EYA003

Secure installation by ISOFIX.

111 Childseat SUBARU KID Plus F410EYA216

Extra side impact protection.

SDN WGN OBK

112 Childseat SUBARU KID FIX F410EYA215

Extra side impact protection. Secure installation by ISOFIX.

WGN OBK