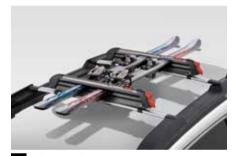

34 Ski Attachment (Max 6 sets)

E361SAG500

Carries 6 ski sets or 4 snowboards maximum. To be used with Mounting Clamps.

35 Ski Attachment (Max 4 sets)

E365EAG500

Carries 4 ski sets or 2 snowboards maximum. To be used with Aluminium Carrier Base.

36 Ski Attachment (Max 6 sets)

E361EAG550

Carries 6 ski sets or 4 snowboards maximum. To be used with Aluminium Carrier Base.

37 Roof Box (Short)

E361EYA801

A 380-liter short box (1,792 x 797 x 355mm). To be used with Aluminium Carrier Base.