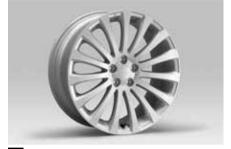

49 Alloy Wheel 5-spoke (18inch)

SECWSC4000 18x7.5JJ offset 48 \*Centre cap required.

50 Alloy Wheel 5-spoke (17inch)

SECWFE4101/SECWAG4103 17x7JJ offset 55 / offset 48 \*Centre cap required.

51 Alloy Wheel 10-spoke (17inch)