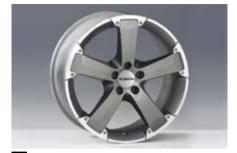

### Tap into the potential within.

47 Alloy Wheel 5-spoke 2-tone (18inch)

SEROFJ4000 18x8JJ offset 48 \*Centre cap required.

48 Alloy Wheel 15-spoke (18inch)

28111AJ041 18x7.5JJ offset 55 \*Centre cap required.