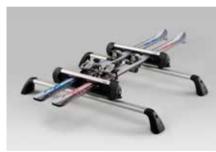

34 Ski Attachment (Max 6 sets)

E361SAG500

Carries 6 ski sets or 4 snowboards maximum. To be used with Mounting Clamps.

35 Ski Attachment (Max 4 sets)

E365EAG500

Carries 4 ski sets or 2 snowboards maximum. To be used with Aluminium Carrier Base.

36 Ski Attachment (Max 6 sets)

E361EAG550

Carries 6 ski sets or 4 snowboards maximum. To be used with Aluminium Carrier Base.

37 Roof Box (Short)

E361EYA801

A 380-liter short box (1,792 x 797 x 355mm). To be used with Aluminium Carrier Base.