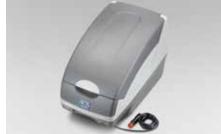

105 Spare Bulb Kit (HID, Non-HID)

SEHAAG8000/SEHAFG8000/ SEHAAJ8000/SEHAFG8010

\*HID and LED bulbs not included. Contents may differ from the picture.

106 Refrigerator

SEWAYA1000

Keep food and beverages cold or warm when driving. Operates on 12VDC power supply.