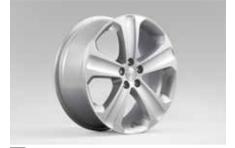

### Tap into the potential within.

47 Alloy Wheel 5-spoke 2-tone (18inch)

SEROFJ4000 18x8JJ offset 48 \*Centre cap required.

48 Alloy Wheel 15-spoke (18inch)

28111AJ041 18x7.5JJ offset 55 \*Centre cap required.