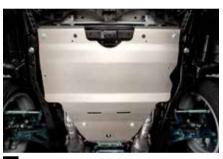

27 Rear Resin Under Guard

E555EAJ100

Enhances the appearance of the rear and increases the off-road appeal.

28 Engine Under Guard (Aluminium)

Protects the engine sump from protruding rocks and

\*Installation kit required.

29 Engine Under Guard (Steel)

E515EAJ000

Protects the engine sump from protruding rocks and

\*Installation kit required.

SDN WGN OBK

E515EAJ300

Protects the rear differential from protruding rocks and

30 Rear Differential Under Guard