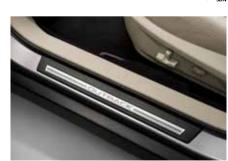

% Side Sill Moulding

SEBDAJ1010

Stylish mouldings with logo to enhance the appearance of the side sill area.\ \*Set of 4

WGN OBK