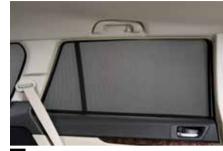

F505EAJ210

Protects from sunshine, making the interior space more comfortable.

92 Sunshade (Rear Side)

F505EAJ200

SDN

Protects from sunshine, making the interior space more comfortable.

93 Sunshade (Rear Quarter)

F505EAJ100

WGN OBK

Protects from sunshine and darkens your luggage compartment.

94 Sunshade (Rear Screen)

F505EAJ010

Keeps the direct sunlight out, making the interior space more comfortable and darkening the luggage