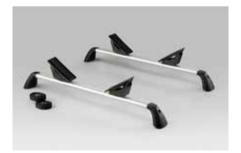

# Versatility. In Motion. Fit for what you do.

31 Aluminium Carrier Base

E365EAJ200

Stylish extruded aluminium used to produce a very lightweight, strong base.

\* Separate windnoise kit available

32 Aluminium Carrier Base

E365EAJ000

Stylish extruded aluminium used to produce a very lightweight, strong base.

\* Separate windnoise kit available

33 Aluminium Carrier Base

E365EAJ100

Extruded aluminium used to produce a very lightweight, strong base.