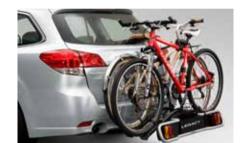

SDN WGN OBK

43 Rear Bicycle Holder (2bike)

E365EFJ100/E365EFJ200

Transports 2 bikes on the tow ball. Trailer hitch required.

44 Rear Bicycle Holder (3bike)

E365EFJ300/E365EFJ400

Transports 3 bikes on the tow ball. Trailer hitch required.