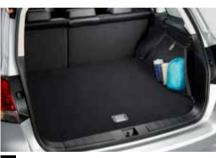

SEBCAG2000

Protects against scratching the interior/paint when loading/unloading cargo.

SDN WGN OBK

74 Cargo Tray

J515EAJ001

Protects cargo area floor from dust and dirt.

75 Deep Cargo Tray

J515EAJ100

Offers extra protection to the cargo area floor and walls against dust, dirt and liquids.

Protects trunk area floor from dust and dirt.

76 Cargo Tray Foldable

J515EAJ200

Protects cargo area floor from dust and dirt. Also offers extra protection when the rear seats are folded down.