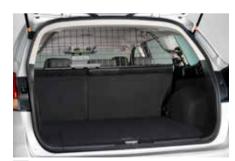

#### 78 Dog Guard (K/M)

F555EAJ000

Separates cargo room from passenger area, when carrying dogs or heavy luggage. Applicable for ISOFIX child seat.

WGN OBK

79 Dog Guard Divider (K/M)

F555EAJ100

Separates the cargo room in 2 areas. To be used with dog guard (K/M).

80 Dog Guard (G/M)

F555EAJ200

Separates cargo room from passenger area, when carrying dogs or heavy luggage. Applicable for ISOFIX child seat.

81 Dog Guard Divider (G/M)

F555EAJ300

Separates the cargo room in 2 areas. To be used with dog guard (G/M).