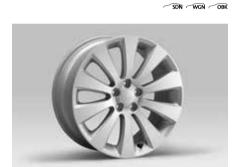

### Tap into the potential within.

47 Alloy Wheel 5-spoke 2-tone (18inch)

SEROFJ4000 18x8JJ offset 48 \*Centre cap required.

48 Alloy Wheel 15-spoke (18inch)

28111AJ041 18x7.5JJ offset 55 \*Centre cap required.