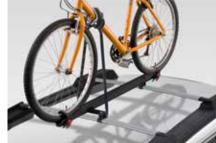

SDN WGN OBK

SDN WGN OBK

40 Bike Attachment E361SXA300

Carries 1 bicycle.
To be used with Mounting Clamps.

41 Bicycle Holder (Basic)

E365ESC100
Carries 1 bicycle.
To be used with Aluminium Carrier Base.

Aerodynamic bicycle holder with easy bike installation.
To be used with Aluminium Carrier Base.