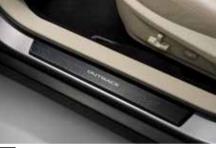

% Side Sill Moulding

SEBDAJ1010

Stylish mouldings with logo to enhance the appearance of the side sill area.\ \*Set of 4

WGN OBK