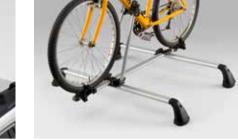

SDN WGN OBK

SDN WGN OBK

40 Bike Attachment E361SXA300

Carries 1 bicycle.
To be used with Mounting Clamps.

41 Bicycle Holder (Basic)

E365ESC100
Carries 1 bicycle.
To be used with Aluminium Carrier Base.

Aerodynamic bicycle holder with easy bike installation.
To be used with Aluminium Carrier Base.