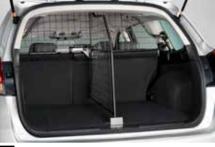

#### 78 Dog Guard (K/M)

F555EAJ000

Separates cargo room from passenger area, when carrying dogs or heavy luggage. Applicable for ISOFIX child seat.

WGN OBK

79 Dog Guard Divider (K/M)

F555EAJ100

Separates the cargo room in 2 areas. To be used with dog guard (K/M).