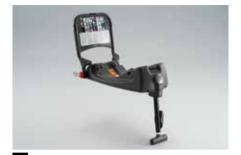

SDN WGN OBK

F410EYA900

In order to install the childseat safely using ISOFIX anchor points. To be used together with F410EYA105.

SDN WGN OBK

110 Childseat SUBARU Duo Plus

F410EYA003

Secure installation by ISOFIX.