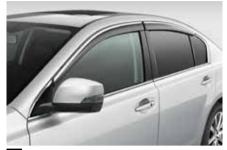

### Count on design. To make your Subaru truly yours.

1 Door Visor

E3610AJ000/E3610AJ300

Prevents rain/snow seepage when the window is opened slightly in bad weather.

3 Side Under Spoiler

E2610AJ000NN

Fills out the sides for a sporty look, making the vehicle appear lower.
\*Unpainted