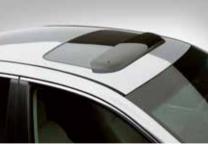

J105EAJ102

Highlight the design features and protects the body

22 Hood Deflector

E231EAJ000

Protects hood from scratches and stone chips.

23 Sunroof Deflector

F541SAJ000

Helps to reduce wind noise and cuts sun glare.