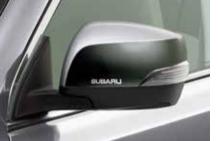

# Express yourself. Inside Out. Reflect the real you.

7 Wing Mirror Styling Foil (Black or Silver)

SDN WGN OBK

SEBDFJ3000/SEBDFJ3010

Gives a whole new look to the side wing mirrors.

8 Aero Blade (LHD,RHD)

SEBOAJ8000/SEBOAJ8010