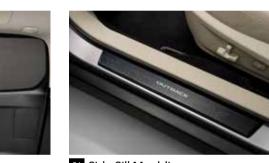

95 Sunshade (Rear Gate)

F505EAJ000

Keeps the direct sunlight out, making the interior space more comfortable and darkening the luggage compartment.

97 Side Sill Insert

SEBDAJ1110

Elegant insert with logo to highlight the side sills.
\*Set of 4

% Side Sill Moulding

SEBDAJ1010

Stylish mouldings with logo to enhance the appearance of the side sill area.\ \*Set of 4

WGN OBK