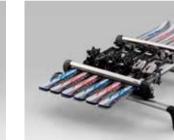

34 Ski Attachment (Max 6 sets)

E361SAG500

Carries 6 ski sets or 4 snowboards maximum. To be used with Mounting Clamps.

35 Ski Attachment (Max 4 sets)

E365EAG500

Carries 4 ski sets or 2 snowboards maximum. To be used with Aluminium Carrier Base.

36 Ski Attachment (Max 6 sets)

E361EAG550

Carries 6 ski sets or 4 snowboards maximum. To be used with Aluminium Carrier Base.

37 Roof Box (Short)

E361EYA801

A 380-liter short box (1,792 x 797 x 355mm). To be used with Aluminium Carrier Base.