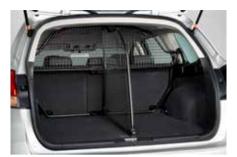

#### 78 Dog Guard (K/M)

F555EAJ000

Separates cargo room from passenger area, when carrying dogs or heavy luggage. Applicable for ISOFIX child seat.

WGN OBK

79 Dog Guard Divider (K/M)

F555EAJ100

Separates the cargo room in 2 areas. To be used with dog guard (K/M).

80 Dog Guard (G/M)

F555EAJ200

Separates cargo room from passenger area, when carrying dogs or heavy luggage. Applicable for ISOFIX child seat.

81 Dog Guard Divider (G/M)

F555EAJ300

Separates the cargo room in 2 areas. To be used with dog guard (G/M).