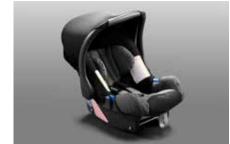

107 Tyre Repair Kit

SETSYA4001

Easy-to-use, compact kit with puncture sealant and mini-compressor.

108 Childseat SUBARU Baby Safe Plus

F410EYA105

Equipped with a canopy.

109 Childseat SUBARU Baby Safe ISOFIX base

SDN WGN OBK

F410EYA900

In order to install the childseat safely using ISOFIX anchor points. To be used together with F410EYA105.

SDN WGN OBK

110 Childseat SUBARU Duo Plus

F410EYA003

Secure installation by ISOFIX.