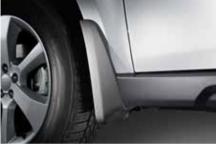

Prevent mud, snow, tar, rocks, etc. from being thrown up at on the body.

\*Black colour

12 Splash Guard - rear set

J1010AJ024

Prevents mud, snow, tar, rocks, etc. from being thrown up on the body.

\*Black colour