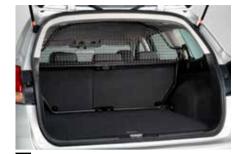

#### 78 Dog Guard (K/M)

F555EAJ000

Separates cargo room from passenger area, when carrying dogs or heavy luggage. Applicable for ISOFIX child seat.

WGN OBK

79 Dog Guard Divider (K/M)

F555EAJ100

Separates the cargo room in 2 areas. To be used with dog guard (K/M).