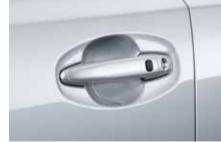

24 Door handle protection foil

SEZNF22000

Transparent foil that protects the door handle area from scratches. \*Set of 2

SDN WGN OBK

SDN WGN OBK