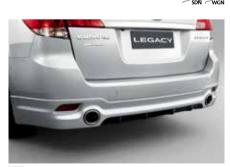

5 Rear Under Spoiler

E5610AJ000NN

For a sporty image. Cover exhaust needed for single-muffler vehicles.

\*Unpainted.

2 Daytime running lamps

SENOAJ3001

Stylish and integrated LED lamps which improve driving safety without increasing fuel consumption.
\*Check availability with your dealer.

4 Rear Under Spoiler

E5610AJ110NN

For a sporty image. Cover exhaust needed for single-muffler vehicles.

\*Unpainted

6 Front Grille (Surface Mesh)

J1010AJ700NN

The resin-made grid mesh design gives a whole new image to the front.