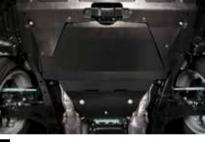

27 Rear Resin Under Guard

E555EAJ100

Enhances the appearance of the rear and increases the off-road appeal.

28 Engine Under Guard (Aluminium)

Protects the engine sump from protruding rocks and

\*Installation kit required.

29 Engine Under Guard (Steel)

E515EAJ000

Protects the engine sump from protruding rocks and

\*Installation kit required.

SDN WGN OBK

E515EAJ300

Protects the rear differential from protruding rocks and

30 Rear Differential Under Guard