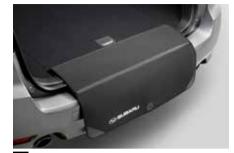

Transparent film to protect the upper surface of the bumper from scratches.

71 Rear Bumper Protection Foil

E775EAJ110

Transparent film to protect the upper surface of the bumper from scratches.

72 Boot Flap

SEBCAG2000

Protects against scratching the interior/paint when loading/unloading cargo.

SDN WGN OBK

74 Cargo Tray

J515EAJ001

Protects cargo area floor from dust and dirt.

75 Deep Cargo Tray

J515EAJ100