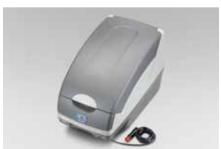

105 Spare Bulb Kit (HID, Non-HID)

SEHAAG8000/SEHAFG8000/ SEHAAJ8000/SEHAFG8010

\*HID and LED bulbs not included. Contents may differ from the picture.

106 Refrigerator

SEWAYA1000

Keep food and beverages cold or warm when driving. Operates on 12VDC power supply.