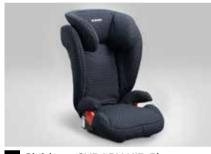

111 Childseat SUBARU KID Plus F410EYA216

Extra side impact protection.

SDN WGN OBK

112 Childseat SUBARU KID FIX F410EYA215

Extra side impact protection. Secure installation by ISOFIX.

WGN OBK