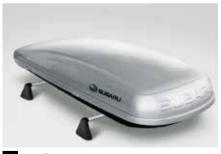

36 Ski Attachment (Max 6 sets)

E361EAG550

Carries 6 ski sets or 4 snowboards maximum. To be used with Aluminium Carrier Base.

37 Roof Box (Short)

E361EYA801

A 380-liter short box (1,792 x 797 x 355mm). To be used with Aluminium Carrier Base.

38 Roof Box (Long)

E361EYA900

SDN WGN OBK

A 430-liter long box (2,267 x 805 x 355mm). To be used with Aluminium Carrier Base.

39 Kayak Attachment

E361EAG600

For one kayak.
To be used with Aluminium Carrier Base.