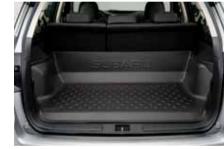

10AJ000/E7710AJ010

Protects the rear bumper from scratches when loading/ unloading cargo.



68 Cargo Step Panel (Resin)

E775EAJ010/E775EAJ000

Protects the rear bumper from scratches when loading/ unloading cargo.



69 Cargo Step Panel (Resin)

E775EAJ020

Protects the rear bumper when loading/unloading





WGN OBK

SDN WGN



70 Rear Bumper Protection Foil

E775EAJ100

73 Trunk Tray

J515EAJ010

Transparent film to protect the upper surface of the bumper from scratches.



71 Rear Bumper Protection Foil

E775EAJ110

Transparent film to protect the upper surface of the bumper from scratches.



72 Boot Flap

SEBCAG2000

Protects against scratching the interior/paint when loading/unloading cargo.

SDN WGN OBK



74 Cargo Tray

J515EAJ001

Protects cargo area floor from dust and dirt.



75 Deep Cargo Tray

J515EAJ100

Offers extra protection to the cargo area floor and walls against dust, dirt and liquids.



Protects trunk area floor from dust and dirt.

76 Cargo Tray Foldable

J515EAJ200

Protects cargo area floor from dust and dirt. Also offers extra protection when the rear seats are folded down.



### 77 Cargo Tray Dividers

J515EAJ300

Protects cargo area floor from dust and dirt. The dividers contribute to organising the luggage space.



#### 78 Dog Guard (K/M)

F555EAJ000

Separates cargo room from passenger area, when carrying dogs or heavy luggage. Applicable for ISOFIX child seat.

WGN OBK



79 Dog Guard Divider (K/M)

F555EAJ100

Separates the cargo room in 2 areas. To be used with dog guard (K/M).



80 Dog Guard (G/M)

F555EAJ200

Separates cargo room f