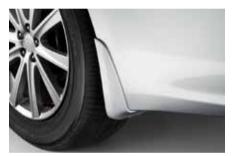

13 Trunk Lip Spoiler

Adds a sporty touch to your vehicle.

E7210AJ010NN

\*Unpainted

Prevents mud, snow, tar, rocks, etc. from being thrown up on the body.

\*Unpainted

11 Splash Guard - front set

J1010AJ021

Prevent mud, snow, tar, rocks, etc. from being thrown up at on the body.

\*Black colour

12 Splash Guard - rear set

J1010AJ024

Prevents mud, snow, tar, rocks, etc. from being thrown up on the body.

\*Black colour