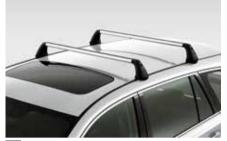

# Versatility. In Motion. Fit for what you do.

31 Aluminium Carrier Base

E365EAJ200

Stylish extruded aluminium used to produce a very lightweight, strong base.

\* Separate windnoise kit available

32 Aluminium Carrier Base

E365EAJ000

Stylish extruded aluminium used to produce a very lightweight, strong base.

\* Separate windnoise kit available

33 Aluminium Carrier Base

E365EAJ100

Extruded aluminium used to produce a very lightweight, strong base.