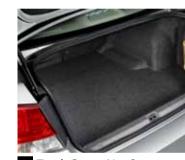

### Loaded with convenience.

WGN OBK

Customizable versatility & utility.

58 Luggage Utility Rail & Hook

L0010AJ000

Installs in the rear cargo compartment. Ideal for tying down luggage/cargo.

59 Luggage Partition

L0010AJ010

Creates a partition in the cargo space when used in combination with Rail & Hook Kit.

60 Luggage Bicycle Holder (Rail)

L0010AJ007

WGN OBK

Transports 2 bicycles with front wheels removed in the cargo space. In combination with Rail & Hook kit.