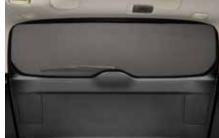

95 Sunshade (Rear Gate)

F505EAJ000

Keeps the direct sunlight out, making the interior space more comfortable and darkening the luggage compartment.

97 Side Sill Insert

SEBDAJ1110

Elegant insert with logo to highlight the side sills.
\*Set of 4