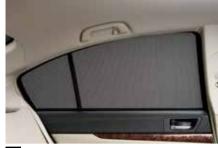

F505EAJ210

Protects from sunshine, making the interior space more comfortable.

92 Sunshade (Rear Side)

F505EAJ200

SDN

Protects from sunshine, making the interior space more comfortable.

93 Sunshade (Rear Quarter)

F505EAJ100

WGN OBK

Protects from sunshine and darkens your luggage compartment.

94 Sunshade (Rear Screen)

F505EAJ010

Keeps the direct sunlight out, making the interior space more comfortable and darkening the luggage