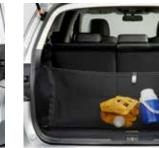

WGN OBK

64 Cargo Net (Rear Seat Back)

F551SAJ001

Can be stretched across the back of the rear seat to hold various types of cargo/luggage.

Helps to prevent the cargo/luggage from shifting when

65 Cargo Net (Side)

62 Cargo Net (Floor)

F5510SC000

the vehicle is in motion.

F551SAJ201

Stretches across the side of the cargo compartment to hold small items and keep the cargo area tidy.

63 Cargo Net (Rear)

F551SAJ101

WGN OBK

For a clean and tidy luggage area.
Perfect complement to side and seat back nets.

66 Trunk Cargo Net Set

F551SAJ301

Holds small items and keeps the trunk area tidy.

67 Cargo Step Panel (Stainless)

E7710AJ000/E7710AJ010