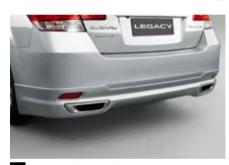

5 Rear Under Spoiler

E5610AJ000NN

For a sporty image. Cover exhaust needed for single-muffler vehicles.

\*Unpainted.

2 Daytime running lamps

SENOAJ3001

Stylish and integrated LED lamps which improve driving safety without increasing fuel consumption.
\*Check availability with your dealer.

4 Rear Under Spoiler

E5610AJ110NN

For a sporty image. Cover exhaust needed for single-muffler vehicles.

\*Unpainted

6 Front Grille (Surface Mesh)

J1010AJ700NN

The resin-made grid mesh design gives a whole new image to the front.