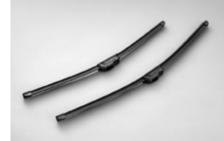

An aerodynamic design for improved wiping \*Set of 2

9 Splash Guard - front set

J1010AJ001

Prevent mud, snow, tar, rocks, etc. from being thrown up at on the body. \*Unpainted

10 Splash Guard - rear set

J1010AJ004/J1010AJ014