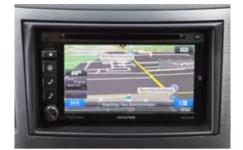

### **Enlightened ideas.**

Smart designs for an enjoyable drive.

98 Navigation kit 6,1"

SEALAJ6000

6,1" WVGA touch screen, iPod and USB video playback, DVD/DivX/CD-R +/-R /RW, 4 x 50W amplifier, iGO PRIMO 2 Navigation, Bluetooth connectivity, MirrorLinkTM, Steering wheel control, Detachable faceplate, Touch, Drag and Flick Control, Text to Speech (TTS), TMC-tuner 3D Landmark icons, 3D city maps SDN WGN OBK

99 Navigation kit 7"

SEALAJ6100

7" WVGA touch screen, iPod and USB video playback, DVD/DivX/CD-R +/-R /RW, 4 x 50W amplifier, iGO PRIMO 2 Navigation, Bluetooth connectivity, MirrorLinkTM, Steering wheel control, Fully detachable display, Touch, Drag and Flick Control, Text to Speech (TTS), TMC-tuner, 3D Landmark icons, 3D city maps