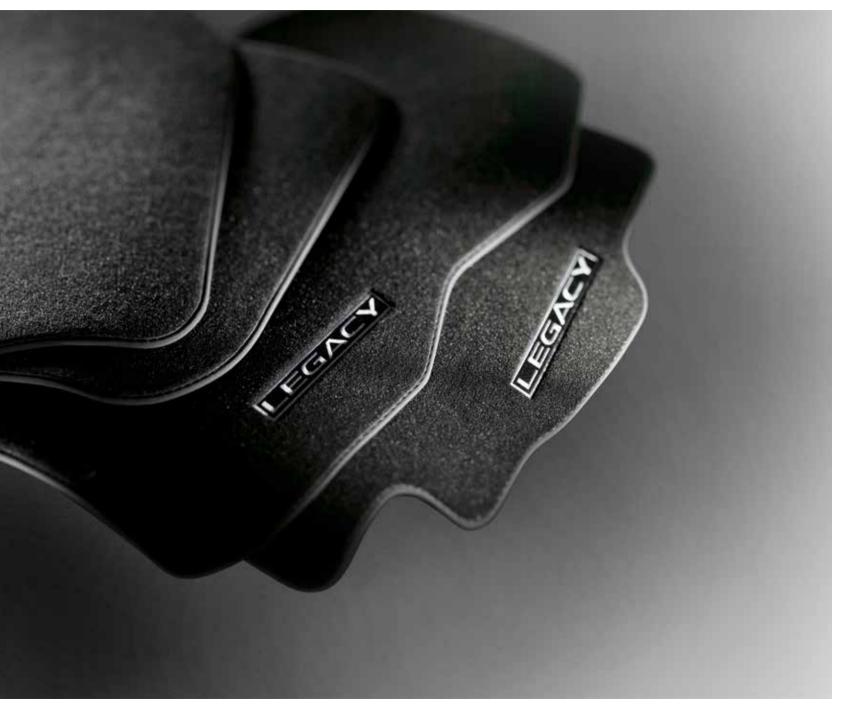

## Protection you can believe in. For greater comfort and safety.

82 Carpet Mat Standard J505EAJ100/J505EAJ100RH Custom-fit carpet mat with logo.

J505EAJ200/J505EAJ200RH The high-grade carpet mat with logo creates a luxurious interior feel.

SDN WGN

J505EAJ300/J505EAJ300RH The high-grade carpet mat with logo creates a luxurious interior feel.

J505EAJ210/J505EAJ210RH The high grade carpet mat with logo creates a luxurious

J505EAJ310/J505EAJ310RH The high grade carpet mat with logo creates a luxurious

86 Carpet Mat Premium Ivory

J505EAJ001/J505EAJ000RH Heavy duty rubber mat protects the vehicle floor mat from mud and snow.

88 Aluminium Sport Shift Knob (6MT) C105ESC000 Stylish aluminium shift knob with SUBARU logo.