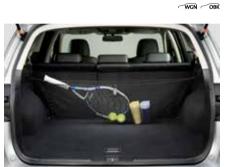

WGN OBK

64 Cargo Net (Rear Seat Back)

F551SAJ001

Can be stretched across the back of the rear seat to hold various types of cargo/luggage.

Helps to prevent the cargo/luggage from shifting when

65 Cargo Net (Side)

62 Cargo Net (Floor)

F5510SC000

the vehicle is in motion.

F551SAJ201

Stretches across the side of the cargo compartment to hold small items and keep the cargo area tidy.

63 Cargo Net (Rear)

F551SAJ101

WGN OBK