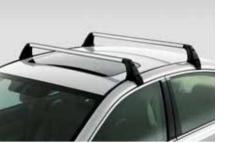

# Versatility. In Motion. Fit for what you do.

31 Aluminium Carrier Base

E365EAJ200

Stylish extruded aluminium used to produce a very lightweight, strong base.

\* Separate windnoise kit available

32 Aluminium Carrier Base

E365EAJ000

Stylish extruded aluminium used to produce a very lightweight, strong base.

\* Separate windnoise kit available

33 Aluminium Carrier Base

E365EAJ100

Extruded aluminium used to produce a very lightweight, strong base.