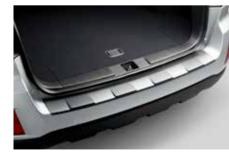

Protects the rear bumper from scratches when loading/ unloading cargo.

68 Cargo Step Panel (Resin)

E775EAJ010/E775EAJ000

Protects the rear bumper from scratches when loading/ unloading cargo.

69 Cargo Step Panel (Resin)

E775EAJ020

Protects the rear bumper when loading/unloading

WGN OBK

SDN WGN

70 Rear Bumper Protection Foil

E775EAJ100

73 Trunk Tray

J515EAJ010