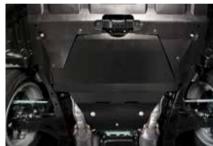

27 Rear Resin Under Guard

E555EAJ100

Enhances the appearance of the rear and increases the off-road appeal.

28 Engine Under Guard (Aluminium)

Protects the engine sump from protruding rocks and

\*Installation kit required.

29 Engine Under Guard (Steel)

E515EAJ000

Protects the engine sump from protruding rocks and

\*Installation kit required.

SDN WGN OBK

E515EAJ300

Protects the rear differential from protruding rocks and

30 Rear Differential Under Guard