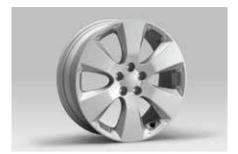

28111AJ061 17X7.5JJ offset 55 \*Centre cap required.

52 Alloy Wheel 6-spoke (17inch)

28111AJ021 17x7JJ offset 48 \*Centre cap required.

SDN WGN

SDN WGN

SDN WGN OBK

53 Alloy Wheel 10-spoke (17inch)

28111AJ001 17x7.5JJ offset 55 \*Centre cap required.