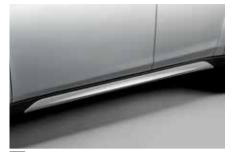

95 Sunshade (Rear Gate)

F505EAJ000

Keeps the direct sunlight out, making the interior space more comfortable and darkening the luggage compartment.

97 Side Sill Insert

SEBDAJ1110

Elegant insert with logo to highlight the side sills.
\*Set of 4

% Side Sill Moulding

SEBDAJ1010

Stylish mouldings with logo to enhance the appearance of the side sill area.\ \*Set of 4

WGN OBK