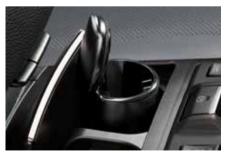

89 Ash Tray (in cup holder) 92172AG040 Convenient interchangeable ashtray fits into the center console cup holder.

H6710AJ000 Changes the accessory socket into a cigarette lighter.

91 Sunshade (Rear Side)