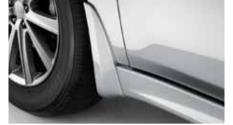

An aerodynamic design for improved wiping \*Set of 2

9 Splash Guard - front set

J1010AJ001

Prevent mud, snow, tar, rocks, etc. from being thrown up at on the body. \*Unpainted

10 Splash Guard - rear set

J1010AJ004/J1010AJ014

13 Trunk Lip Spoiler

Adds a sporty touch to your vehicle.

E7210AJ010NN

\*Unpainted

Prevents mud, snow, tar, rocks, etc. from being thrown up on the body.

\*Unpainted

11 Splash Guard - front set

J1010AJ021